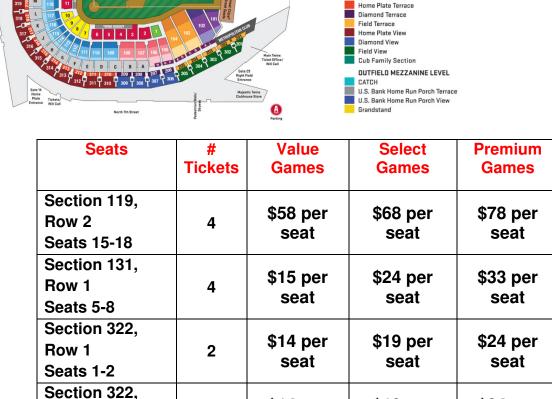

## Metro Baseball League Ticket Offer 4 Tickets in 4 Different Locations

Gate 3 Center Field Entrance Will Call

Section 119, Row 2 Seats 15-18 Section 131, Row 1 Seats 5-8 Section 322, Rows 1/2 Seats 1-2 Legends Club E, Row 3, Seats 13-16

(Tickets are listed at face value of Twins pricing system)

322 §

Row 2

Row 3

Seats 1-2

Seats 13-16

Legends Club E

332 333 334

Parking

0

Target Plaza MAIN LEVEL

Infield Box Diamond Box Field Box Left Field Bleachers Treasure Island Cove Overlook Great Clips® Great Seats RDDF DECK

Dugout Box Infield Dugout Box Home Plate Box

Budweiser Roof Deck CLUB LEVEL Delta SKY360° Club

TERRACE LEVEL

\$19 per

seat

\$68 per

seat

\$24 per

seat

\$82 per

seat

The Deck Event Suites Metropolitan Club

Thomson Reuters Champions Club

\$14 per

seat

\$54 per

seat

2